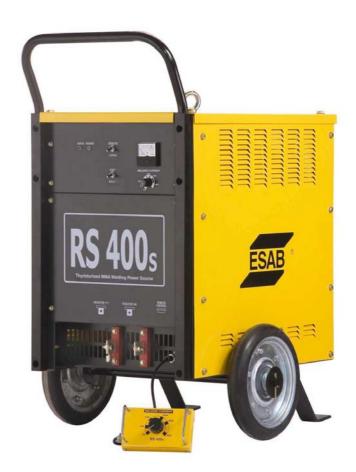

# **RS 400s Thyristorised Welding Rectifier**

Simple & reliable for high quality welding

Thyristorised Welding Rectifier is an obvious choice for project site jobs. The reliable machine now comes in a new housing optimised for everyday usage. Powder coated sheet metal and class-H insulated coil ensure trouble free performance