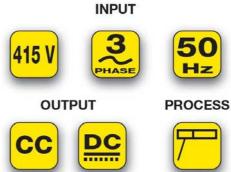

### **Special Features**

Ideal for project site jobs.

Rugged construction with heavy duty under carriage and rubber wheel.

Class "H" insulation.

| Technical data                            | RS400s               |
|-------------------------------------------|----------------------|
| Input                                     |                      |
| Voltage (Phases x Volts ± 10%, frequency) | 3x415V, 50Hz         |
| AC Rated Input Current                    | 27 Amps              |
| Rated kVA (Max)                           | 19.4                 |
| Output                                    |                      |
| Open Circuit Voltage Volts DC (Max)       | 95V                  |
| Welding Current Range MMA DC              | 10-400A              |
| Maximum Current DC                        | 400A                 |
| Welding current control type              | Stepless             |
| Insulation Class                          | 'Н'                  |
| Cooling                                   | Forced air cooled    |
| Net Weight (Approx)                       | 195 kg.              |
| Dimension LxHxW mm (Approx)               | 695 x 675 x 870      |
| Remote                                    | Included as standard |
| Ordering Information                      |                      |
| Power source with remote control unit     | 46F 0409 400         |